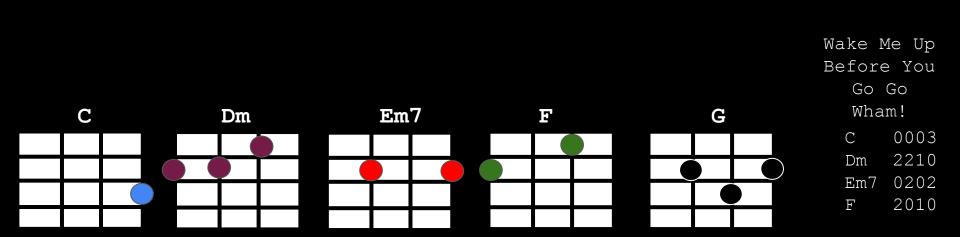

Dm But something's bugging you Em7 Something ain't right F Em7 My best friend told me what you did last night Dm Em7 Left me sleepin' in my bed 15 IG IG! G! I was dreaming, but I should have been with you instead. Wake Me Up Before You Go Go Wham! C Dm Em7 E G 0003 2210 Dm0202 Em7

2010

C Dm Em7 F G Wham!

C 0003

Dm 2210

Em7 0202

F 2010

You take the grey skies out of my way

Dm
C