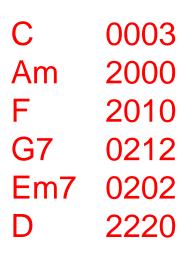

С

Am

0003

2000

0003 С 2000 Am F 2010 G7 0212 F Em70202 Em7 You will get a sentimental feeling when you hear D 2220 Am **D**! **G7** Voices singing let's be jolly, deck the halls with boughs of holly С **G7** Rocking around the Christmas tree, have a happy holiday **G7 G7 G7** Dm Dm Dm С Everyone dancing merrily in the new old-fashioned way

Em7 F You will get a sentimental feeling when you hear **D**! **G7** Am Voices singing let's be jolly, deck the halls with boughs of holly С **G7** Rocking around the Christmas tree, have a happy holiday С 0003 **G7 G7** Dm Dm Am 2000 Everyone dancing merrily in the F 2010 G7 0212 **|G7** Dm G7!|C! Em7 0202 old- fashioned way new

2220

D