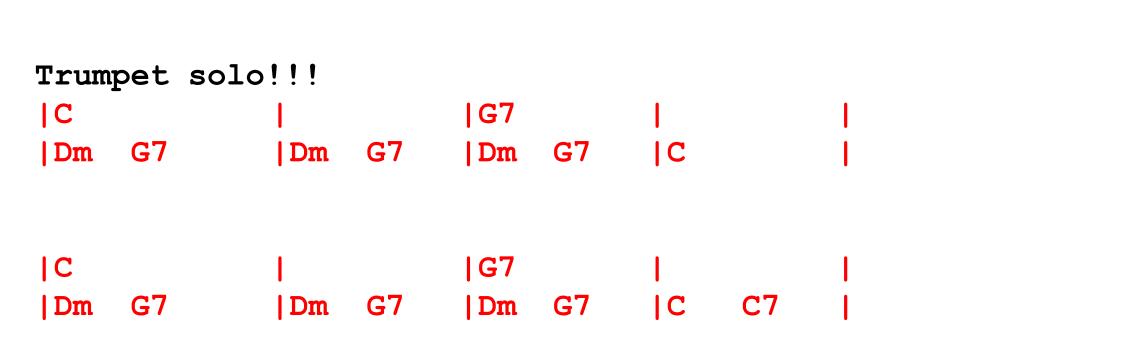

## ||:C |Am |F G7 :||

F 2010 **G7** С G7 0212 Rocking around the Christmas tree at the Christmas party hop Em7 0202 **G7 G7 G7** Dm Dm Dm C D 2220 Mistletoe hung where you can see every couple tries to stop **G7** С Rocking around the Christmas tree, let the Christmas spirit ring **G7 G7 G7** Dm Dm Dm С Later we'll have some pumpkin pie and we'll do some caroling