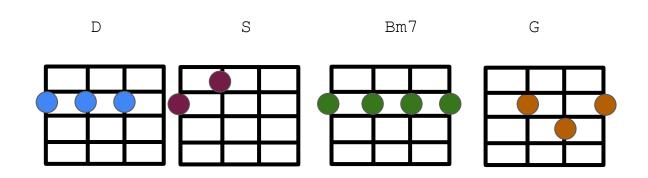

D
Badadadam, badadadam, badadadam
D
Badadadam, badadadam, badadadam, badadadam

D 2220 A 2100 Bm7 2222 G 0232

A All I needed was the love you gave,

Bm7

all I needed for another day,

G A |D | And all I ever knew - only you.

2220 2100

0232

Bm7 2222

D 2220 A 2100 Bm7 2222 G 0232

D A Bm7 A G
Sometimes when I think of her name, when it's only a game,
D A

and I need you

D A Bm7 A G
Listen to the words that you say, it's getting harder to stay,
D A
when I see you