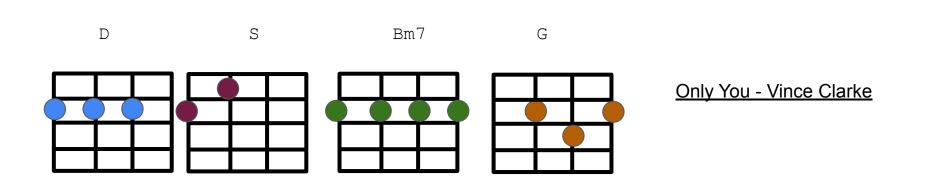

Only You - Vince Clarke

A All I needed was the love you gave,

Bm7

all I needed for another day,

G A |D | And all I ever knew - only you.

2220 2100

0232

Bm7 2222

Tutti
G A
All I needed was the love you gave,
D Bm7
all I needed for another day,
G A |D | |
And all I ever knew - only you.

Only You - Vince Clarke

2220 2100

0232

Bm7 2222

A All I needed was the love you gave,