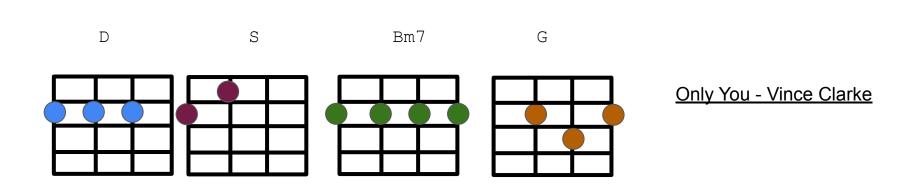

Only You - Vince Clarke

A All I needed was the love you gave,

Bm7

all I needed for another day,

G A |D | And all I ever knew - only you.

2220 2100

0232

Bm7 2222

Tutti
G A
All I needed was the love you gave,
D Bm7
all I needed for another day,
G A |D | |
And all I ever knew - only you.

Only You - Vince Clarke

2220 2100

0232

Bm7 2222

A All I needed was the love you gave,