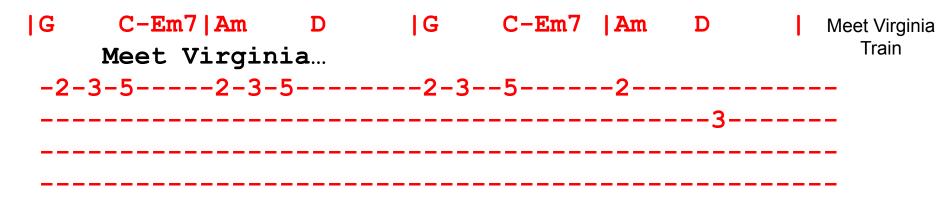

G C Em7

Brother is a fine

Am D

mediator for the president.

Meet Virginia Train

Am

0232

00030202

Em7 0202
Am 2000
D 2220

Meet Virginia
Train

0232

0003

G C-Em7 Am

She only drinks coffee at midnight,

D G

when the moment is not right.

C Em7

Then she thinks about her scene.

Em7

Well she wants to live her life,

then she thinks about her lie.

G 0232 C 0003 Em7 0202 Am 2000 D 2220

Meet Virginia Train

Em7