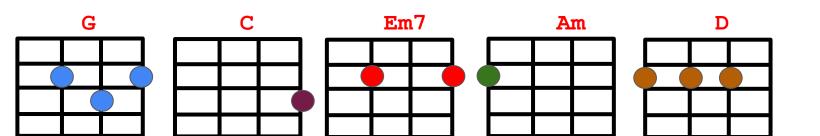

C Em7

then she thinks about her lie.

C Em7

Pulls her hair back as she screams,

I don't really wanna live this

G 0232 C 0003 Em7 0202 Am 2000 D 2220

Life..... [Instrumental] | Em7 | Em7 1C |C | Em7 | Em7 |C 1C D |G C-Em7 | Am IG C-Em7 | Am D D

Em7 0202
Am 2000
D 2220

Meet Virginia
Train

0232

0003

G C-Em7 Am

She only drinks coffee at midnight,

D G

when the moment is not right.

C -Em7 Am D

her timing is quite unusual.

C 0003 Em7 0202 Am 2000 D 2220

0232

C 0003 Em7 0202 Am 2000 D 2220

0232

Em7

Well she wants to be the queen,