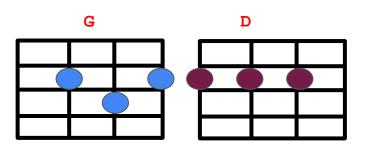

G 0232 2220 Goodbye and I choke 0030 Am7 0000 Try to walk away and I stumble 0003 Bm7 2222 Am7 Bbmaj7 3210 Though I try to hide it, it's clear Dm7 2213 2010 My world crumbles when you are not near F7 2310 Em7 0202 I Try Gray, Ruzumna, Lim, Wilder (Ala Ben Taylor) G Am7 Bm7 D

## Solo- Vox Tacet

G

I try to say goodbye and I choke D

I try to walk away and I stumble

Am7

Though I try to hide it, it's clear C D

G Am7 Bm7 Bbmai7 Dm7 F7 2310

I Try Gray, Ruzumna, Lim, Wilder (Ala Ben Taylor)