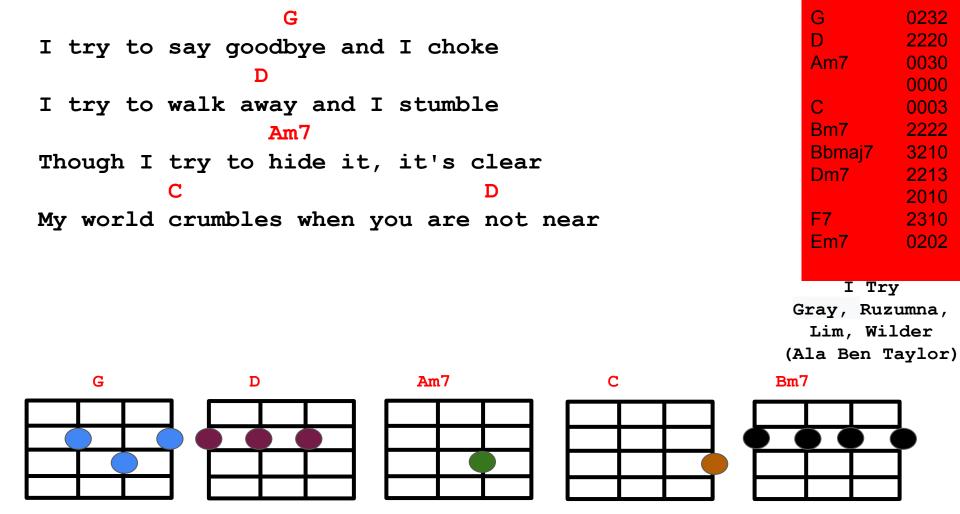

G 0232 2220 Goodbye and I choke 0030 Am7 0000 Try to walk away and I stumble 0003 Bm7 2222 Am7 Bbmaj7 3210 Though I try to hide it, it's clear Dm7 2213 2010 My world crumbles when you are not near F7 2310 Em7 0202 I Try Gray, Ruzumna, Lim, Wilder (Ala Ben Taylor) G Am7 Bm7 D

## Solo- Vox Tacet

G

I try to say goodbye and I choke D

I try to walk away and I stumble

Am7

Though I try to hide it, it's clear C D

G Am7 Bm7 Bbmai7 Dm7 F7 2310

I Try Gray, Ruzumna, Lim, Wilder (Ala Ben Taylor)