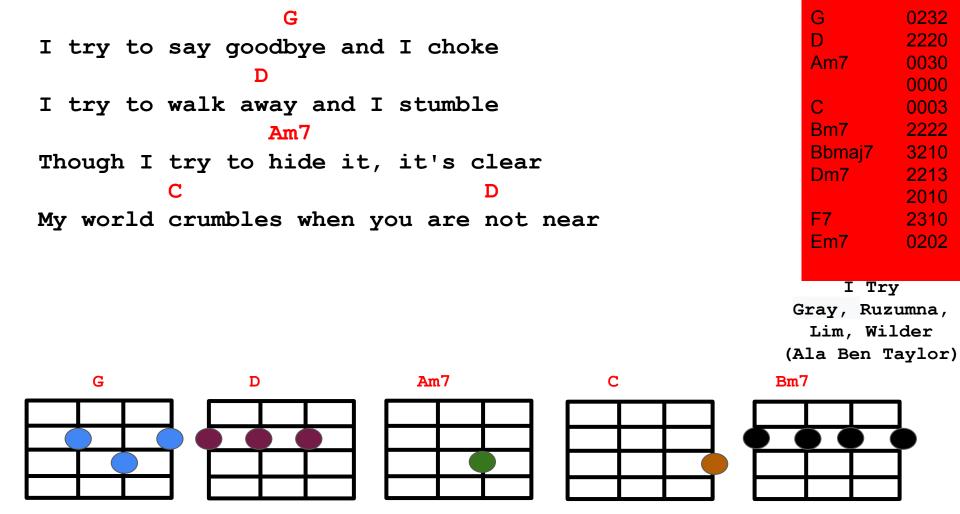

## Solo- Vox Tacet

G

I try to say goodbye and I choke D

I try to walk away and I stumble

Am7

Though I try to hide it, it's clear C D

G Am7 Bm7 Bbmai7 Dm7 F7 2310

I Try Gray, Ruzumna, Lim, Wilder (Ala Ben Taylor)