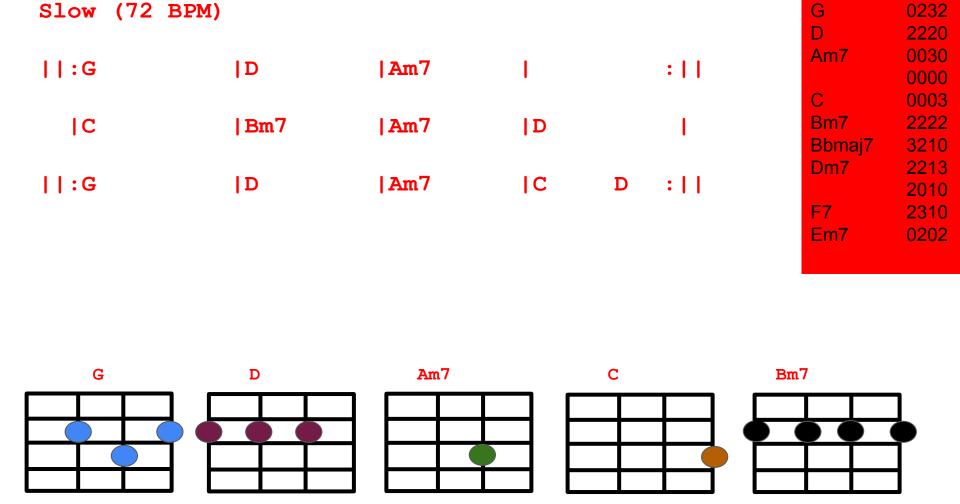

| Tutti                                               |          |            |             | G<br>D | 0232<br>2220        |
|-----------------------------------------------------|----------|------------|-------------|--------|---------------------|
| Bbmaj7                                              | Dm7      |            | Bbmaj7      |        | 7 0030              |
| Here is my confession, May I be your possession     |          |            |             |        | 0003                |
|                                                     | -<br>Am7 |            | F7          | Bm     | 7 2222              |
| Boy I need your touch, your love kisses and such    |          |            |             |        | Maj7 3210<br>7 2213 |
|                                                     | Em7      |            | <b>A</b> m7 |        | 2010                |
| With all my might I try but this I can't deny, deny |          |            |             | ny F7  | 2310                |
| -                                                   | <b>J</b> |            | <b>4</b> ,  | _      | 7 0202              |
|                                                     |          |            |             |        |                     |
|                                                     |          |            |             |        | I Try               |
|                                                     |          |            |             | _      | , Ruzumna,          |
| Vox - A A A A F                                     |          |            |             | Lin    | n, Wilder           |
|                                                     |          |            |             | (Ala   | Ben Taylor          |
| Bbmaj7                                              | Dm7      | <b>F</b> 7 | Em7         | Am7    | 7                   |
|                                                     |          |            |             |        |                     |