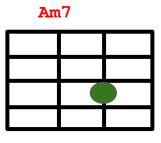

G 0232 2220 Goodbye and I choke 0030 Am7 0000 Try to walk away and I stumble 0003 Bm7 2222 Am7 Bbmaj7 3210 Though I try to hide it, it's clear Dm7 2213 2010 My world crumbles when you are not near F7 2310 Em7 0202 I Try Gray, Ruzumna, Lim, Wilder (Ala Ben Taylor) G Am7 Bm7 D

## Solo- Vox Tacet

G

I try to say goodbye and I choke D

I try to walk away and I stumble

Am7

Though I try to hide it, it's clear C D

G Am7 Bm7 Bbmai7 Dm7 F7 2310

I Try Gray, Ruzumna, Lim, Wilder (Ala Ben Taylor)