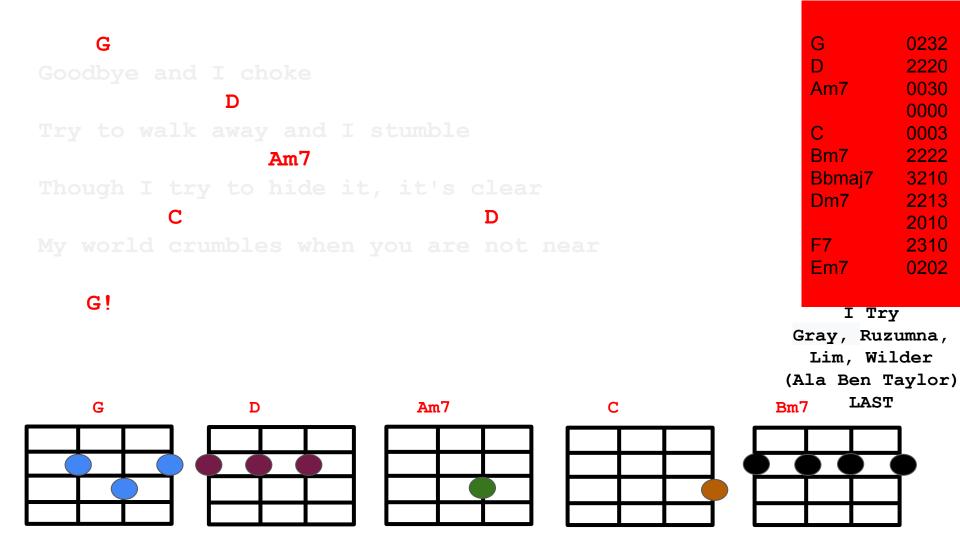

G 0232 2220 Goodbye and I choke 0030 Am7 0000 Try to walk away and I stumble 0003 Bm7 2222 Am7 Bbmaj7 3210 Though I try to hide it, it's clear Dm7 2213 2010 My world crumbles when you are not near F7 2310 Em7 0202 I Try Gray, Ruzumna, Lim, Wilder (Ala Ben Taylor) G Am7 Bm7 D

## Solo- Vox Tacet

G

I try to say goodbye and I choke D

I try to walk away and I stumble

Am7

Though I try to hide it, it's clear C D

G Am7 Bm7 Bbmai7 Dm7 F7 2310

I Try Gray, Ruzumna, Lim, Wilder (Ala Ben Taylor)