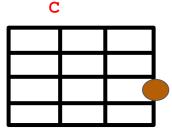

G 0232 2220 Goodbye and I choke 0030 Am7 0000 Try to walk away and I stumble 0003 Bm7 2222 Am7 Bbmaj7 3210 Though I try to hide it, it's clear Dm7 2213 2010 My world crumbles when you are not near F7 2310 Em7 0202 I Try Gray, Ruzumna, Lim, Wilder (Ala Ben Taylor) G Am7 Bm7 D

## Solo- Vox Tacet

G

I try to say goodbye and I choke D

I try to walk away and I stumble

Am7

Though I try to hide it, it's clear C D

G Am7 Bm7 Bbmai7 Dm7 F7 2310

I Try Gray, Ruzumna, Lim, Wilder (Ala Ben Taylor)