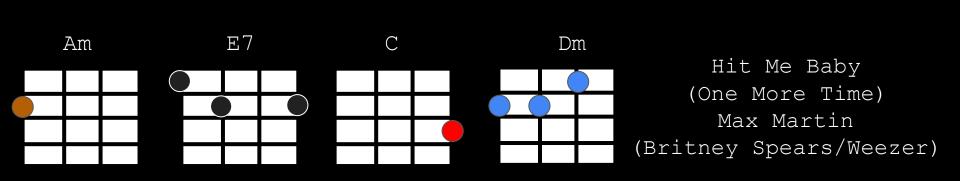

(Britney Spears/Weezer)

**E7** 

Am

Solo | |: Am | E7 | C | Dm E7 : | |

Solo | |: Am | E7 | C | Dm | E7 | : | |