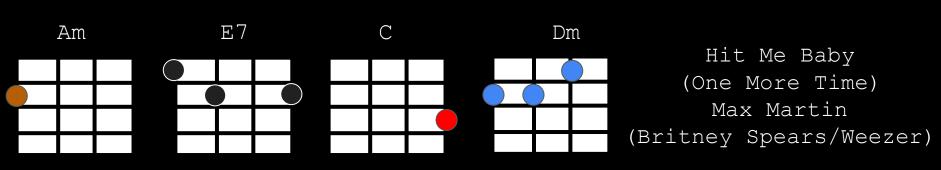

(Britney Spears/Weezer)

**E7** 

Am

Am Oh baby baby **E7** C the reason I breathe is you **E7** Dm girl you've got me blinded Am Oh pretty baby **E7** there's nothin' that I wouldn't do Dm **E7** It's not the way I planned E7 Am Dm

Am
Show me
E7
what you want it to be
C
tell me baby
Dm
'cause I need to know now
E7 (...Am)

it's because

My loneliness Is killing me (and I) C Dm **E7** I must confess I still believe (still believe) Am **E7** If I'm not with you I lose my mind C Dm!Dm! E7!E7! give me a sign, hit me baby one more time Ε7 Am DmHit Me Baby (One More Time) Max Martin

(Britney Spears/Weezer)

**E7** 

Am

Solo | |: Am | E7 | C | Dm E7 : | |

Solo | |: Am | E7 | C | Dm | E7 | : | |