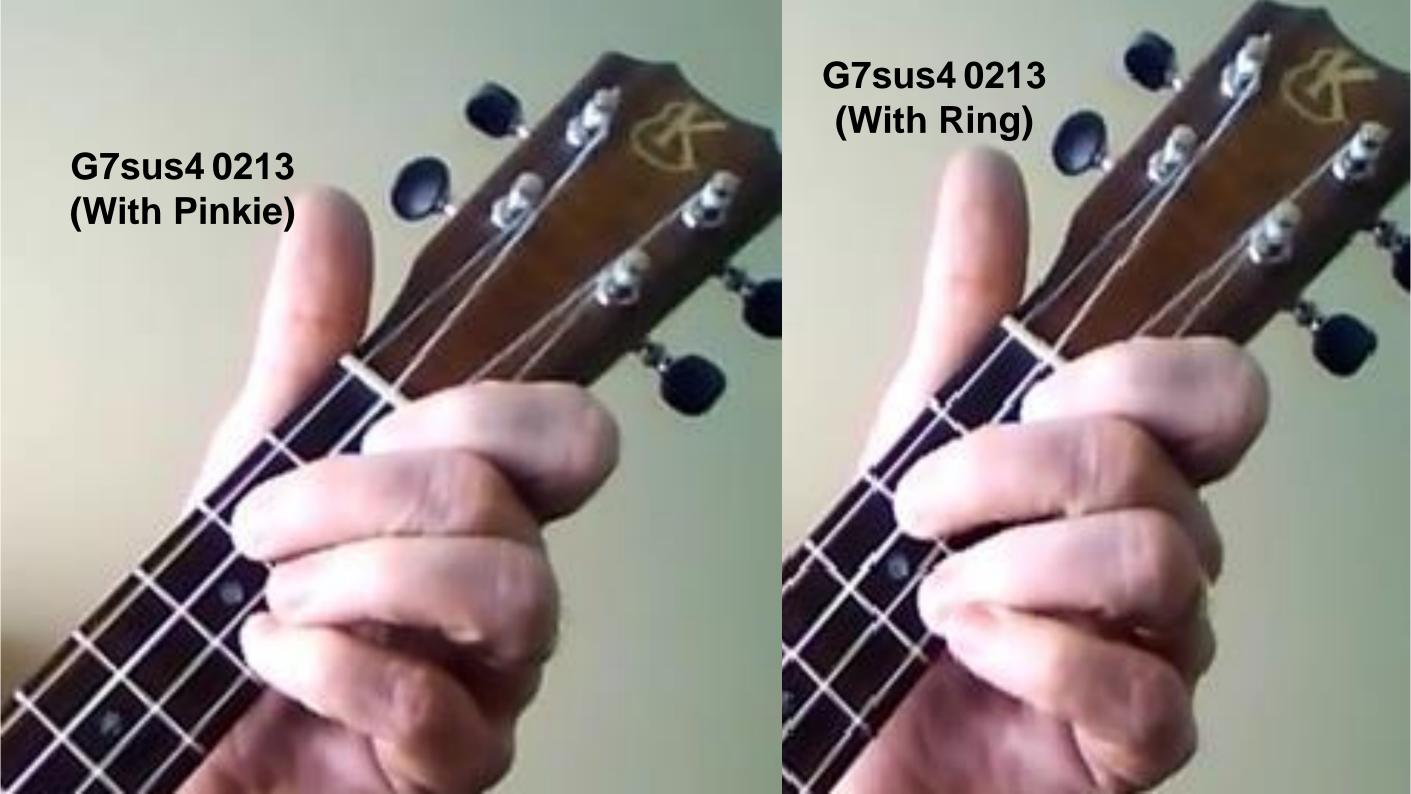

Will make me feel al- right

| G7sus4     | 0213 |
|------------|------|
| G          | 0232 |
| <b>C</b> 9 | 0203 |
| F/Dm7      | 2010 |
|            | 5555 |
| Bm7        | 2222 |
| Em7        | 0202 |
| D          | 2220 |
|            | 2225 |

| G7sus4 | 0213 |
|--------|------|
| G      | 0232 |
| C9     | 0203 |
| F/Dm7  | 2010 |
|        | 5555 |
| Bm7    | 2222 |
| Em7    | 0202 |
| D      | 2220 |
|        | 2225 |

Bm7 Em7 Bm7
When I'm home everything seems to be right
G Em7 C D7

When I'm home feeling you holding me tight, tight, yeah

| G7sus4     | 0213 |
|------------|------|
| G          | 0232 |
| <b>C</b> 9 | 0203 |
| F/Dm7      | 2010 |
|            | 5555 |
| Bm7        | 2222 |
| Em7        | 0202 |
| D          | 2220 |
|            | 2225 |
| D7         | 2020 |
|            | 2223 |