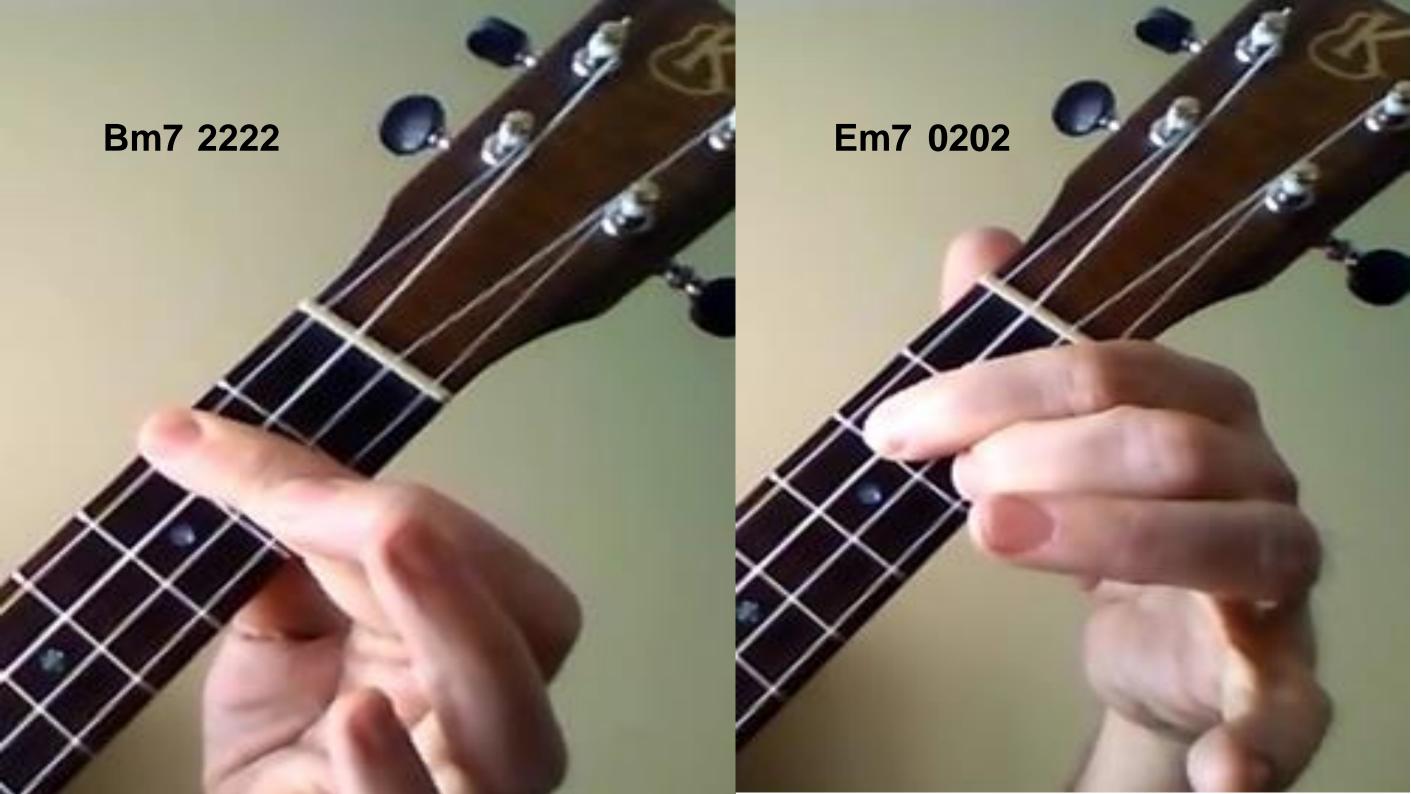

Will make me feel al- right

| G7sus4     | 0213 |
|------------|------|
| G          | 0232 |
| <b>C</b> 9 | 0203 |
| F/Dm7      | 2010 |
|            | 5555 |
| Bm7        | 2222 |
| Em7        | 0202 |
| D          | 2220 |
|            | 2225 |

| G7sus4 | 0213 |
|--------|------|
| G      | 0232 |
| C9     | 0203 |
| F/Dm7  | 2010 |
|        | 5555 |
| Bm7    | 2222 |
| Em7    | 0202 |
| D      | 2220 |
|        | 2225 |

Bm7 Em7 Bm7
When I'm home everything seems to be right
G Em7 C D7

When I'm home feeling you holding me tight, tight, yeah

| G7sus4     | 0213 |
|------------|------|
| G          | 0232 |
| <b>C</b> 9 | 0203 |
| F/Dm7      | 2010 |
|            | 5555 |
| Bm7        | 2222 |
| Em7        | 0202 |
| D          | 2220 |
|            | 2225 |
| D7         | 2020 |
|            | 2223 |