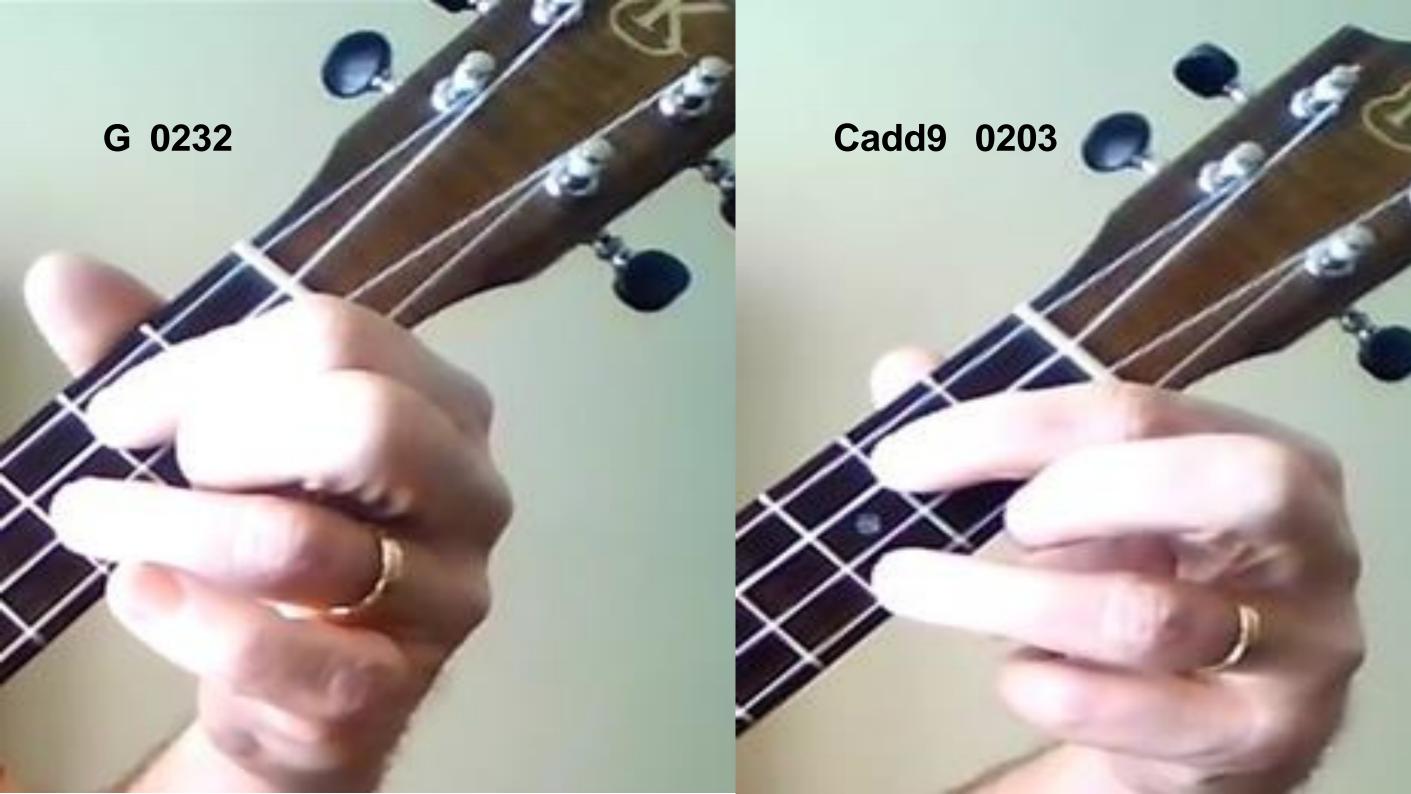

Will make me feel al- right

| G7sus4     | 0213 |
|------------|------|
| G          | 0232 |
| <b>C</b> 9 | 0203 |
| F/Dm7      | 2010 |
|            | 5555 |
| Bm7        | 2222 |
| Em7        | 0202 |
| D          | 2220 |
|            | 2225 |

| G7sus4 | 0213 |
|--------|------|
| G      | 0232 |
| C9     | 0203 |
| F/Dm7  | 2010 |
|        | 5555 |
| Bm7    | 2222 |
| Em7    | 0202 |
| D      | 2220 |
|        | 2225 |

Bm7 Em7 Bm7
When I'm home everything seems to be right
G Em7 C D7

When I'm home feeling you holding me tight, tight, yeah

| G7sus4     | 0213 |
|------------|------|
| G          | 0232 |
| <b>C</b> 9 | 0203 |
| F/Dm7      | 2010 |
|            | 5555 |
| Bm7        | 2222 |
| Em7        | 0202 |
| D          | 2220 |
|            | 2225 |
| D7         | 2020 |
|            | 2223 |