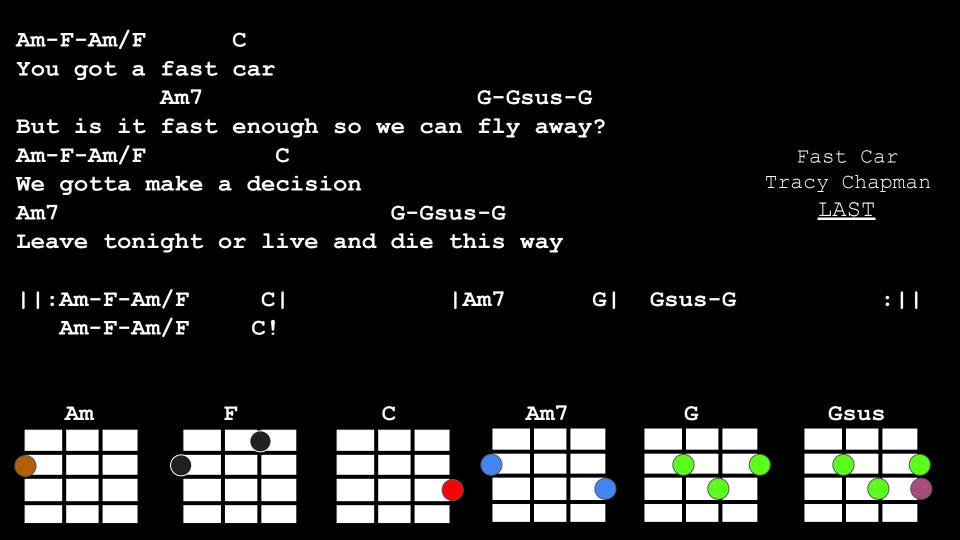

Fast Car Tracy Chapman

Am-F-Am/F C You got a fast car Am7 G-Gsus-G But is it fast enough so we can fly away? Am-F-Am/FWe gotta make a decision Am7 G-Gsus-G Leave tonight or live and die this way | | : Am - F - Am / F C Am7  $G \mid Gsus-G : ||(F)|$ 'cuz I remember when we were drivin' Fast Car