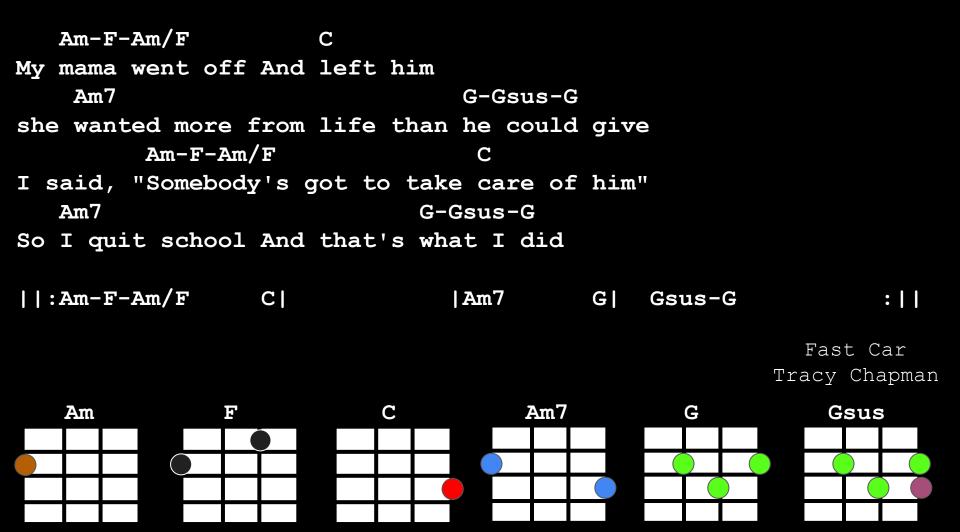

Am-F-Am/F C First Vox: A,A,A,A-G You got a fast car G-Gsus-G Am7 I want a ticket to anywhere Am-F-Am/F C Maybe we make a deal Am7 G-Gsus-G Maybe together we can get somewhere Am E, C Am7 G Gsus

Fast Car Tracy Chapman

Am-F-Am/F C
You see, my old man's got a problem
Am7 G-Gsus-G
He live with the bottle, that's the way it is
Am-F-Am/F C
He says his body's too old for working
Am7 G-Gsus-G
His body's too young to look like his

Fast Car Tracy Chapman

Am-F-Am/F C You got a fast car Am7 G-Gsus-G But is it fast enough so we can fly away? Am-F-Am/FWe gotta make a decision Am7 G-Gsus-G Leave tonight or live and die this way | | : Am - F - Am / F C Am7  $G \mid Gsus-G : ||(F)|$ 'cuz I remember when we were drivin' Fast Car