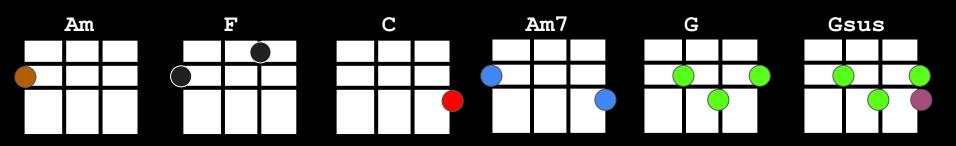

Am-F-Am/F

G F Am And I-Y-I had a feeling that I belonged F Am G And I-Y-I had a feeling I could be someone, 13 G be someone, be someone : | | CI ||:Am-F-Am/F |Am7 G| Gsus-G Fast Car Tracy Chapman Am7 Am C G Gsus