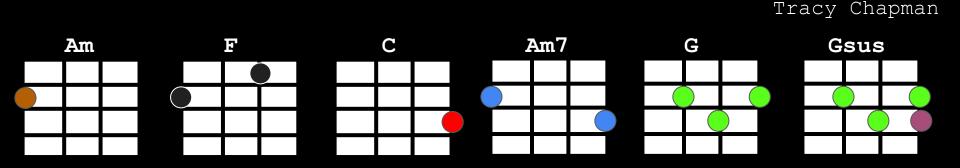

G F Am And I-Y-I had a feeling that I belonged F Am G And I-Y-I had a feeling I could be someone, 13 G be someone, be someone : | | CI ||:Am-F-Am/F |Am7 G| Gsus-G Fast Car Tracy Chapman Am7 Am C G Gsus