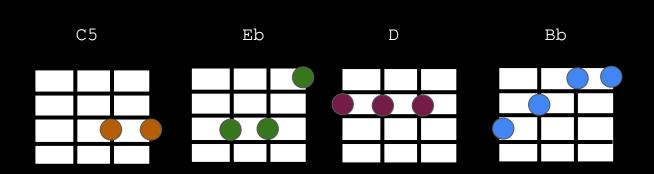

C5 0033 Eb 0331 2220 Bb 3211

2x

**C5** 

Eb

Eb

0331

2220

Enter Sandman Metallica

C5 0033

2x

**C5** 

Eb

C5 0033 Eb 0331 D 2220 Bb 3211

2x

C5 Eb

```
Solo
    Vox Tacet
C5
  Say your prayers, little one
Don't forget, my son
C5
             Eb
To include everyone -----
                 --3--3-3-3-3-3-1
                 --3--0-2-0-2-3-2-1
                 _____
```

C5 Eb D Bb

D 2220 Bb 3211

C5 0033

Eb 0331