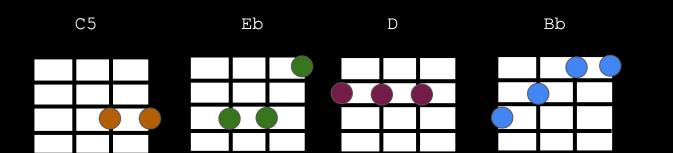

## 8x, building each time C5

C5 0033 Eb 0331 D 2220 Bb 3211

2x

C5 Eb

Vox- Eb-C

Enter Sandman Metallica

C5 0033

Bb 3211

> Enter Sandman Metallica

C5 0033

Eb 0331

Bb 3211

D

2220

C5 Eb D Bb

D 2220 Bb 3211

C5 0033

Eb 0331