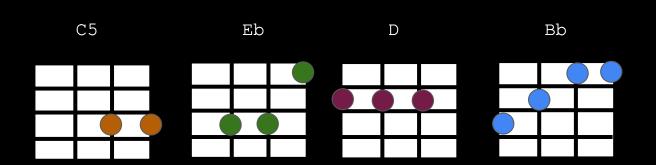

C5 0033 Eb 0331 2220 Bb 3211

2x

**C5** 

Eb

## 8x, building each time C5

C5 0033 Eb 0331 D 2220 Bb 3211

2x

C5 Eb

Vox- Eb-C

Enter Sandman Metallica

C5 0033

Bb 3211

Eb

0331

2220

Enter Sandman Metallica

C5 0033

2x

**C5** 

Eb

C5 0033 Eb 0331 D 2220 Bb 3211

2x

C5 Eb

```
Solo
    Vox Tacet
C5
  Say your prayers, little one
Don't forget, my son
C5
             Eb
To include everyone -----
                 --3--3-3-3-3-3-1
                 --3--0-2-0-2-3-2-1
                 _____
```

> Enter Sandman Metallica

C5 0033

Eb 0331

Bb 3211

D

2220

C5 Eb D Bb

D 2220 Bb 3211

C5 0033

Eb 0331