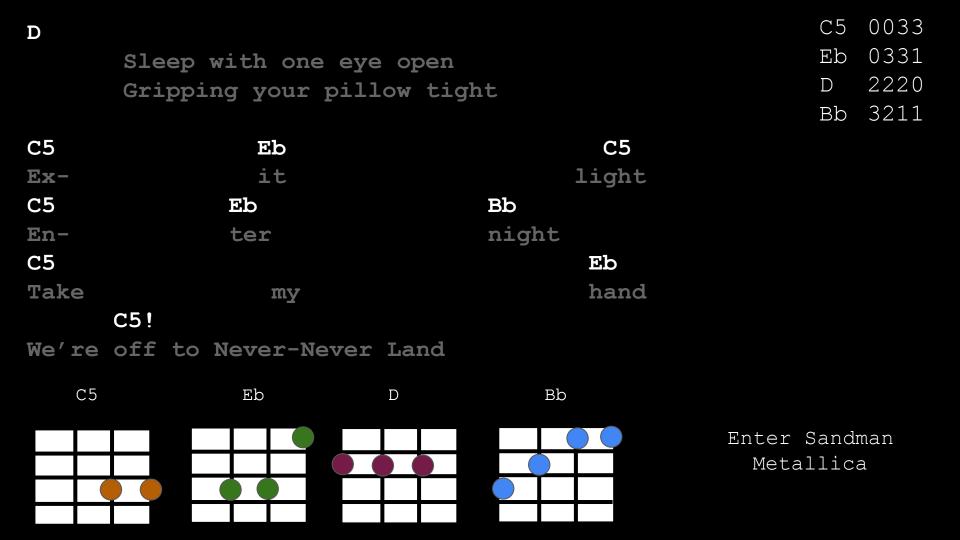

C5 0033 Eb 0331 2220 Bb 3211

2x

**C5** 

Eb



## 8x, building each time C5



C5 0033 Eb 0331 D 2220 Bb 3211

2x

C5 Eb





Vox- Eb-C



Enter Sandman Metallica

C5 0033

Bb 3211

Eb

0331

2220



Enter Sandman Metallica

C5 0033



2x

**C5** 

Eb













C5 0033 Eb 0331 D 2220 Bb 3211

2x

C5 Eb



```
Solo
    Vox Tacet
C5
  Say your prayers, little one
Don't forget, my son
C5
             Eb
To include everyone -----
                 --3--3-3-3-3-3-1
                 --3--0-2-0-2-3-2-1
                 _____
```





> Enter Sandman Metallica

C5 0033

Eb 0331

Bb 3211

D

2220





## Piano, crescendo poco a poco

C5
----6----6----6----6-|
---8-----|
-0----6-5---0----6-5---|

(Call and answer)

Now I lay me down to sleep
I pray the Lord my soul to keep
If I die before I wake
I pray the Lord my soul to take

C5 Eb D Bb

D 2220 Bb 3211

C5 0033

Eb 0331