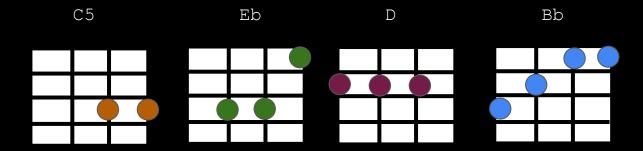

C5 0033 Eb 0331 2220 Bb 3211

2x

**C5** 

Eb

Eb

0331

2220

Enter Sandman Metallica

C5 0033

2x

**C5** 

Eb

C5 0033 Eb 0331 D 2220 Bb 3211

2x

C5 Eb

```
Solo
    Vox Tacet
C5
  Say your prayers, little one
Don't forget, my son
C5
             Eb
To include everyone -----
                 --3--3-3-3-3-3-1
                 --3--0-2-0-2-3-2-1
                 _____
```

C5 Eb D Bb

D 2220 Bb 3211

C5 0033

Eb 0331