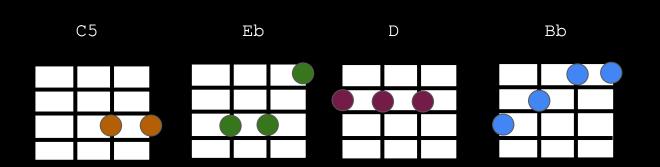

C5 0033 Eb 0331 2220 Bb 3211

2x

**C5** 

Eb

## 8x, building each time C5

C5 0033 Eb 0331 D 2220 Bb 3211

2x

C5 Eb

Vox- Eb-C

Enter Sandman Metallica

C5 0033

Bb 3211

Eb

0331

2220

Enter Sandman Metallica

C5 0033

2x

**C5** 

Eb

C5 0033 Eb 0331 D 2220 Bb 3211

2x

C5 Eb

```
Solo
    Vox Tacet
C5
  Say your prayers, little one
Don't forget, my son
C5
             Eb
To include everyone -----
                 --3--3-3-3-3-3-1
                 --3--0-2-0-2-3-2-1
                 _____
```

> Enter Sandman Metallica

C5 0033

Eb 0331

Bb 3211

D

2220

C5 Eb D Bb

D 2220 Bb 3211

C5 0033

Eb 0331