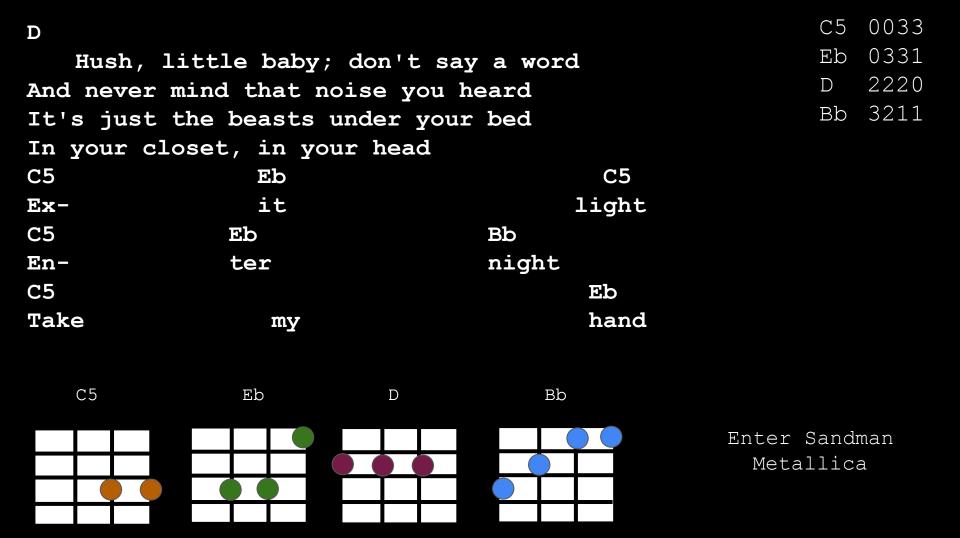

C5 0033 Eb 0331 2220 Bb 3211

2x

**C5** 

Eb

## 8x, building each time C5

C5 0033 Eb 0331 D 2220 Bb 3211

2x

C5 Eb

Vox- Eb-C

Enter Sandman Metallica

C5 0033

Bb 3211

Eb

0331

2220

Enter Sandman Metallica

C5 0033

2x

**C5** 

Eb

C5 0033 Eb 0331 D 2220 Bb 3211

2x

C5 Eb

```
Solo
    Vox Tacet
C5
  Say your prayers, little one
Don't forget, my son
C5
             Eb
To include everyone -----
                 --3--3-3-3-3-3-1
                 --3--0-2-0-2-3-2-1
                 _____
```

> Enter Sandman Metallica

C5 0033

Eb 0331

Bb 3211

D

2220

C5 Eb D Bb

D 2220 Bb 3211

C5 0033

Eb 0331