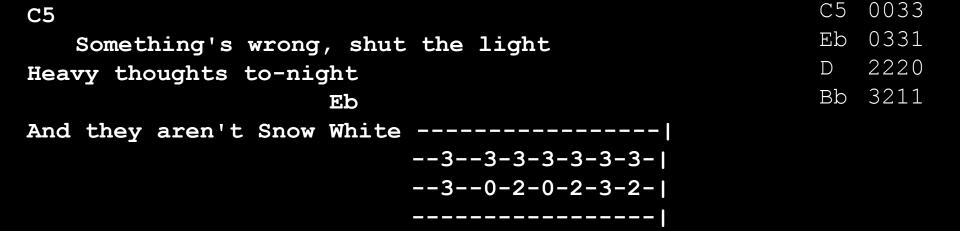

C5 0033 Eb 0331 D 2220 Bb 3211

2x

C5 Eb

```
Solo
    Vox Tacet
C5
  Say your prayers, little one
Don't forget, my son
C5
             Eb
To include everyone -----
                 --3--3-3-3-3-3-1
                 --3--0-2-0-2-3-2-1
                 _____
```