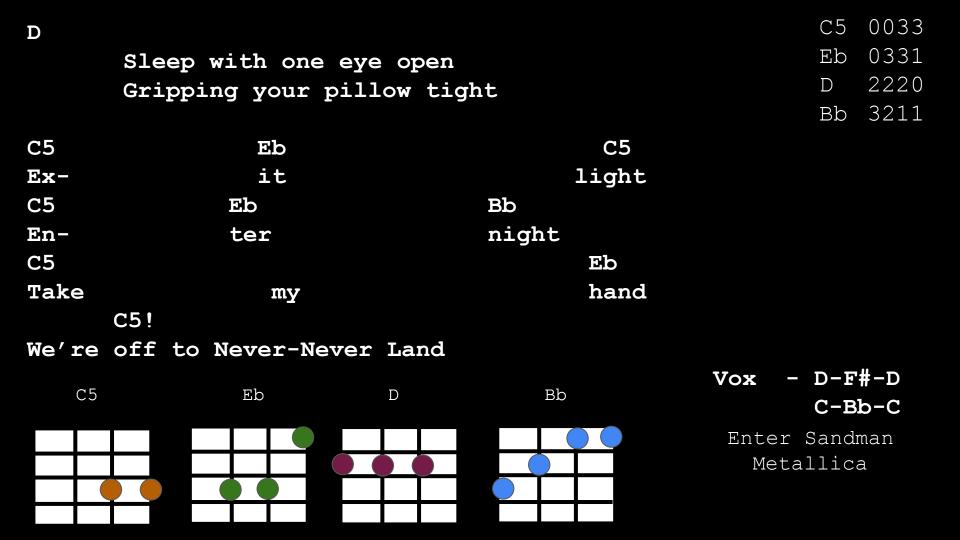

C5 0033 Eb 0331 2220 Bb 3211

2x

**C5** 

Eb

## 8x, building each time C5

C5 0033 Eb 0331 D 2220 Bb 3211

2x

C5 Eb

Vox- Eb-C

Enter Sandman Metallica

C5 0033

Bb 3211

Eb

0331

2220

Enter Sandman Metallica

C5 0033

2x

**C5** 

Eb

C5 0033 Eb 0331 D 2220 Bb 3211

2x

C5 Eb

```
Solo
    Vox Tacet
C5
  Say your prayers, little one
Don't forget, my son
C5
             Eb
To include everyone -----
                 --3--3-3-3-3-3-1
                 --3--0-2-0-2-3-2-1
                 _____
```

> Enter Sandman Metallica

C5 0033

Eb 0331

Bb 3211

D

2220

C5 Eb D Bb

D 2220 Bb 3211

C5 0033

Eb 0331