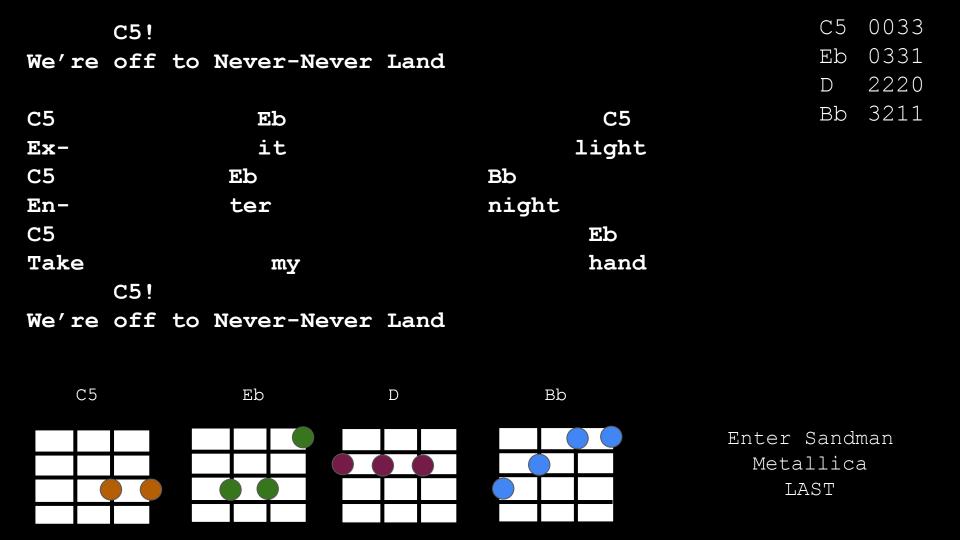

C5 0033 Eb 0331 2220 Bb 3211

2x

**C5** 

Eb

## 8x, building each time C5

C5 0033 Eb 0331 D 2220 Bb 3211

2x

C5 Eb

Vox- Eb-C

Enter Sandman Metallica

C5 0033

Bb 3211

Eb

0331

2220

Enter Sandman Metallica

C5 0033

2x

**C5** 

Eb

C5 0033 Eb 0331 D 2220 Bb 3211

2x

C5 Eb

```
Solo
    Vox Tacet
C5
  Say your prayers, little one
Don't forget, my son
C5
             Eb
To include everyone -----
                 --3--3-3-3-3-3-1
                 --3--0-2-0-2-3-2-1
                 _____
```

> Enter Sandman Metallica

C5 0033

Eb 0331

Bb 3211

D

2220

C5 Eb D Bb

D 2220 Bb 3211

C5 0033

Eb 0331