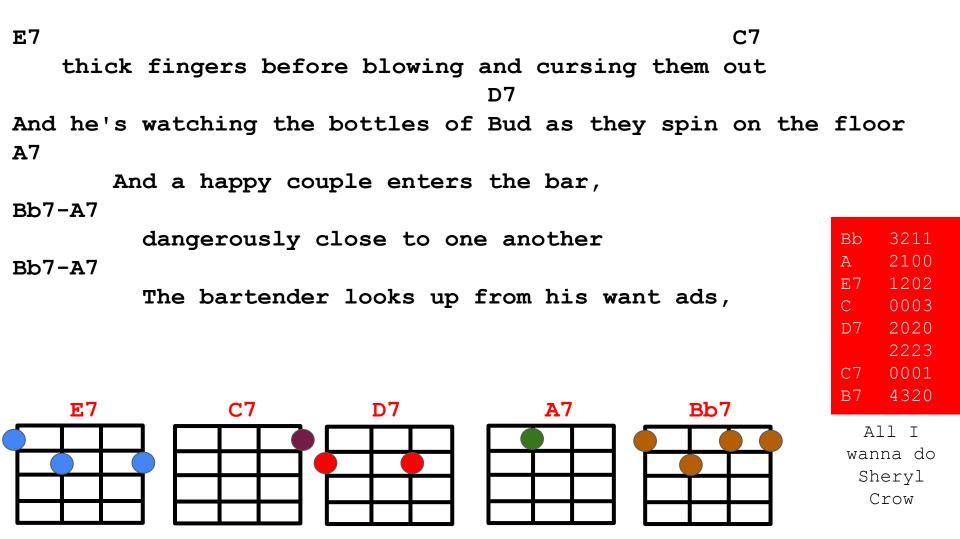

and Billy likes to peel the labels from his bottles of Bud **E7** 

He shreds them on the bar, then he lights every match in an oversized

**C7 D7** pack, letting each one burn, down to his

> **A7** Bb7

A11 T wanna do Sheryl Crow

3211

2100

1202 0003

2020 2223

0001

4320

Bb

Α