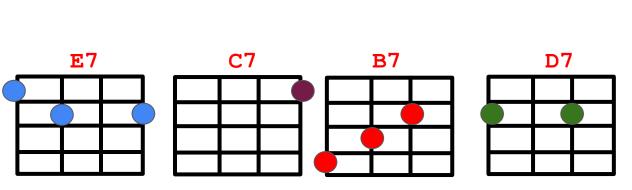

2100

1202 0003

Bb

E7

D7

C7

E7
"All I wanna do is have a little fun before I die"

C7

D7
says the man next to me out of nowhere

E7
It's apropos of nothing, he says his name is William

C7

D7
but I'm sure he's Bill or Billy, or Mac or Buddy

E7 C7 D7 A7 Bb7

wanna do Sheryl Crow

3211 2100

1202 0003