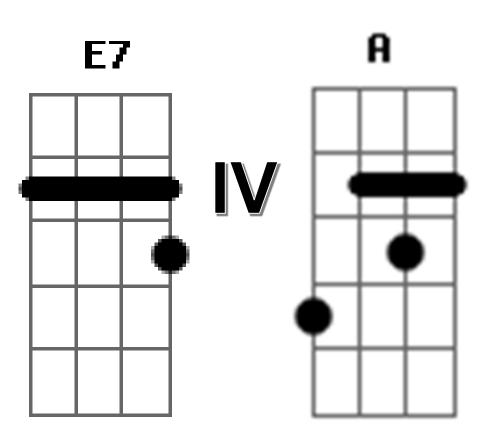

### |DUXUXU|DUXUXU|

A 6454Bm7 2222E7 4445

B<sub>n</sub>7

```
*Starting note me-doh, C#-A, 3<sup>rd</sup>-0 bottom
```

A

```
Because you know I'm all about that bass,
'Bout that bass 'bout that bass, no treble
Bm7