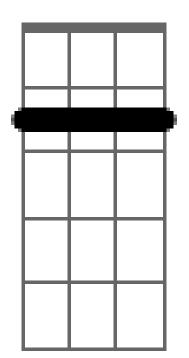

### |DUXUXU|DUXUXU|

A 6454Bm7 2222E7 4445

B<sub>n</sub>7

```
*Starting note me-doh, C#-A, 3<sup>rd</sup>-0 bottom
```

A

```
Because you know I'm all about that bass,
'Bout that bass 'bout that bass, no treble
Bm7