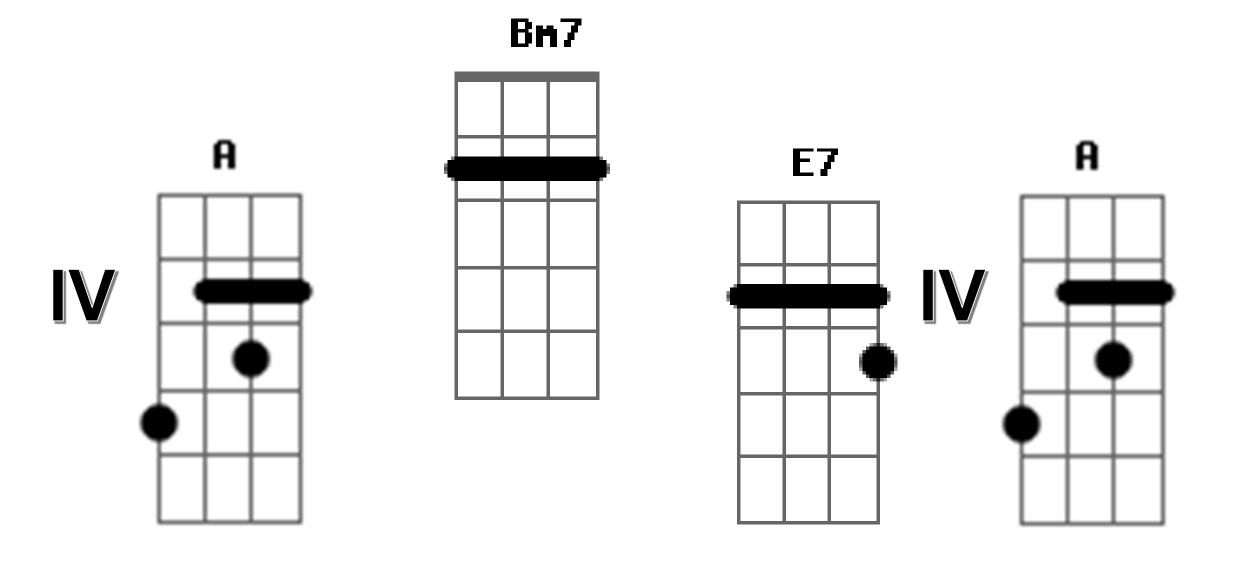

# DUXUXU DUXUXU |

|A |Bm7 |E7 |A ||

A 2100 Bm7 2222 E7 1202



### |DUXUXU|DUXUXU|

A 6454Bm7 2222E7 4445

B<sub>n</sub>7







```
*Starting note me-doh, C#-A, 3<sup>rd</sup>-0 bottom
```

A

```
Because you know I'm all about that bass,
'Bout that bass 'bout that bass, no treble
Bm7

I'm all 'bout that bass, 'bout that bass, no treble
E7

I'm all 'bout that bass, 'bout that bass, no treble
A

I'm all 'bout that bass, 'bout that bass, no treble
A!
```

A

Yeah it's pretty clear, I ain't no size 2 Bm7

But I can shake it, shake it like I'm supposed to do E7

'Cause I got that boom boom that all the boys chase A!

All the right junk in all the right places

```
A
```

I see the magazines working that Photoshop Bm7

We know that shit ain't real Come on now, make it stop E7

If you got beauty beauty just raise 'em up A!

'Cause every inch of you is pe