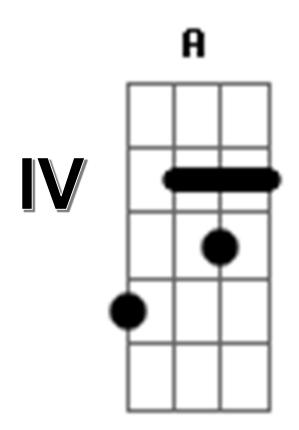

### |DUXUXU|DUXUXU|

A 6454Bm7 2222E7 4445

B<sub>n</sub>7

```
*Starting note me-doh, C#-A, 3<sup>rd</sup>-0 bottom
```

A

```
Because you know I'm all about that bass,
'Bout that bass 'bout that bass, no treble
Bm7