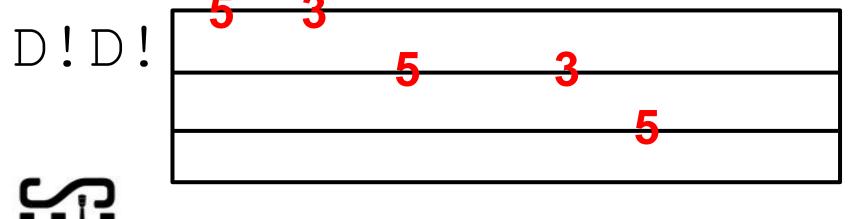

I Love Rock N Roll (Original Capo II) D!D!

D!D!

G!G!

A!A!

D!D!

D!D! 5 3 5 5

I Love Rock N Roll (Original Capo II)

(Just drums+new york strum)