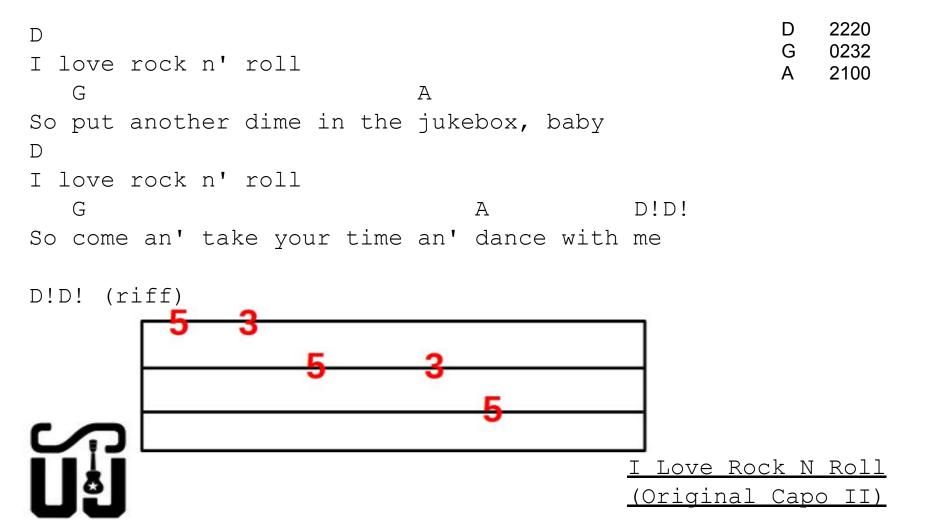

## I Love Rock N Roll (Original Capo II)

D I love rock n' roll G So put another dime in the jukebox, baby D I love rock n' roll D!D! G So come an' take your time an' dance with me OWW! D!D! (riff)

<u> I Love Rock N Roll</u> (Original Capo II)