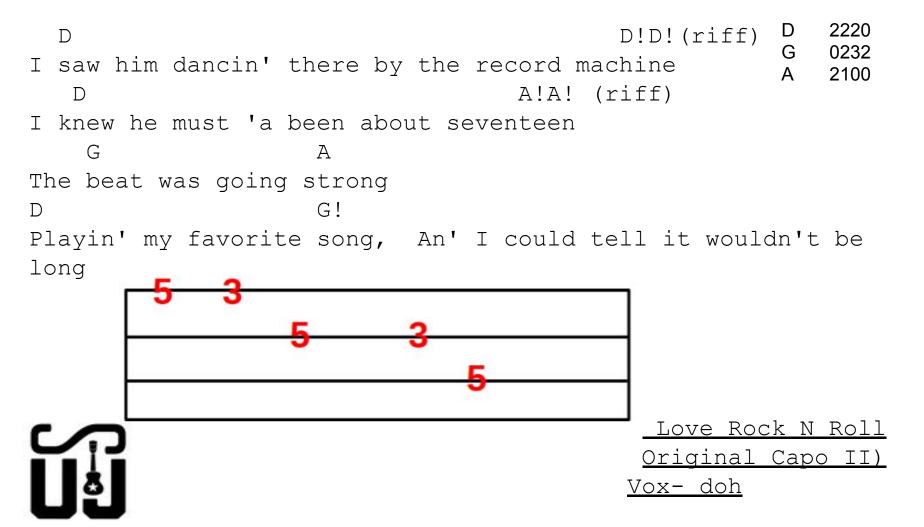

A 2100

D!D!

I saw him dancin' there by the record machine

D!D!

A!A! (riff)

I knew he must 'a been about seventeen

(vox back in)

G A D G!